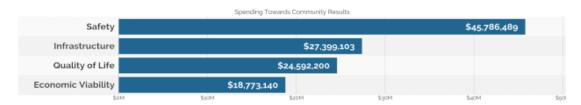

## **Spending Towards Results**

Combining program cost information with scoring allows us to look at what portion of our budget is directed to each result area. Remember, each Community program is scored against all Community Results (as each Governance program is scored against all Governance Results, so it is likely one program will achieve multiple results.

#### Spending Towards Community Results