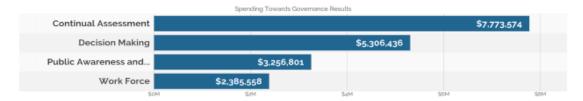

ation. The two charts below, show the portion of spending by department split across Community and Governance programs.

# Spending on Governance and Community Programs



(Public Works Governance spending includes city fleet and facility management.)

## **Governance Spending Across Departemnts**



## **Community Spending Across Departments**



## **Spending Towards Results**

Combining program cost information with scoring allows us to look at what portion of our budget is directed to each result area. Remember, each Community program is scored against all Community Results (as each Governance program is scored against all Governance Results, so it is likely one program will achieve multiple results.

#### Spending Towards Community Results



#### Spending Towards Governance Results



### **Overall Alignment and Costs**

The organization puts the majority of resources towards programs that contribute to our Results and strategic plan. The charts below show the entire organization budget and then the resource alignment within Community and Governance Programs. Quartile 1 (Q1) means Most Aligned/Most Relevant to Goals; Q2 means More Aligned/Important to Goals; Q3 Less Aligned/Relevant to Goals and Q4 means Least Aligned/Least Relevant to Goals.

The State of The City - Quartile Rankings



Entire Organization Resource Alignment



Resource Alignment within Community Results



Resource Alignment within Governance Results



| Police 911 Equipment Recurring Maintenance 1 Police 911 Equipment Management - Ludiflies of Management - Ludiflies Asset Management - Utilities As