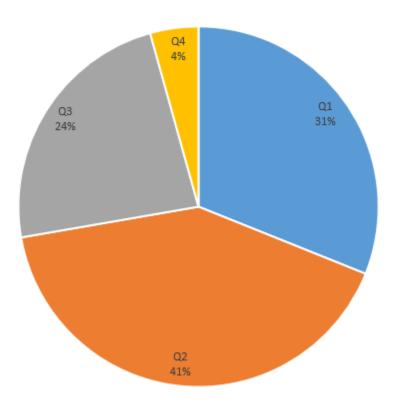

### **Overall Alignment and Costs**

The organization puts the majority of resources towards programs that contribute to our Results and strategic plan. The charts below show the entire organization budget and then the resource alignment within Community and Governance Programs. Quartile 1 (Q1) means Most Aligned/Most Relevant to Goals; Q2 means More Aligned/Important to Goals; Q3 Less Aligned/Relevant to Goals and Q4 means Least Aligned/Least Relevant to Goals.