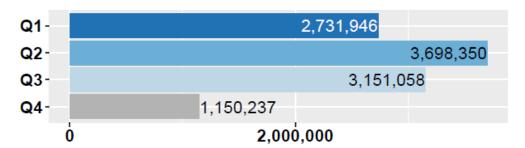

### **Overall Alignment and Costs**

The organization puts the majority of resources towards programs that contribute to our Results and strategic plan. The charts below show the entire organization budget and then the resource alignment within Community and Governance Programs. Quartile 1 (Q1) means Most Aligned/Most Relevant to Goals; Q2 means More Aligned/Important to Goals; Q3 Less Aligned/Relevant to Goals and Q4 means Least Aligned/Least Relevant to Goals.