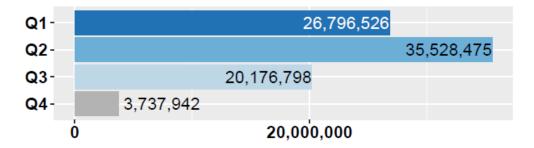

### **Overall Alignment and Costs**

The organization puts the majority of resources towards programs that contribute to our Results and strategic plan. The charts below show the entire organization budget and then the resource alignment within Community and Governance Programs. Quartile 1 (Q1) means Most Aligned/Most Relevant to Goals; Q2 means More Aligned/Important to Goals; Q3 Less Aligned/Relevant to Goals and Q4 means Least Aligned/Least Relevant to Goals.