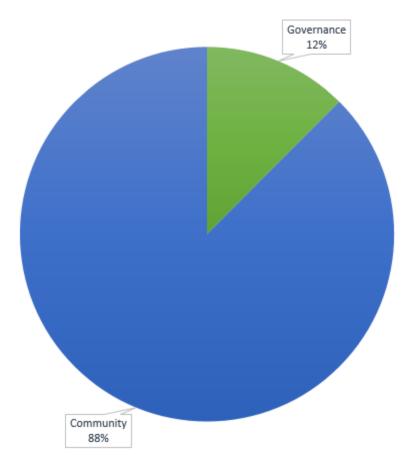

## **Community and Governance Spending**

Priority Based Budgeting at the highest level quantifies the portion of spending towards our external and internal services.

The policy goals of Priority Based Budgeting are differentiated by two kinds of municipal activities: Community Programs and Governance Programs. Community Programs serve the public, while Governance Programs internally serve other departments. A breakdown of spending towards Community and Governance activities is shown below.

The top-center pie chart shows the proportion of funds spent towards Community programs compared to the portion spent internally to Governance programs. This chart effectively shows the rate of overhead of the government organization. The two charts below, show the portion of spending by department split across Community and Governance programs.