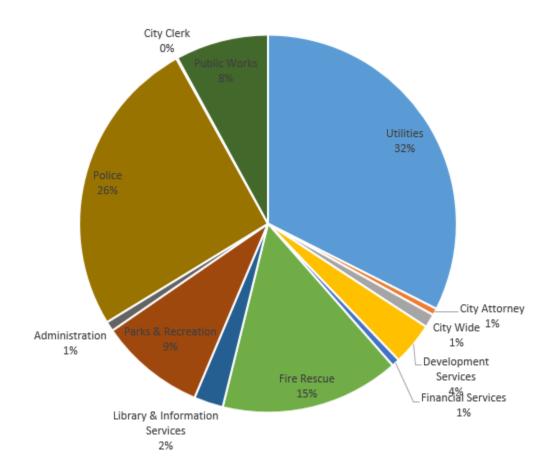

The top-center pie chart shows the proportion of funds spent towards Community programs compared to the portion spent internally to Governance programs. This chart effectively shows the rate of overhead of the government organization. The two charts below, show the portion of spending by department split across Community and Governance programs.

# Spending on Governance and Community Programs

(Public Works Governance spending includes city fleet and facility management.)

## **Governance Spending Across Departemnts**