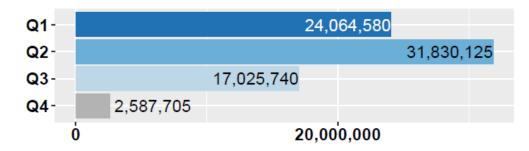

### **Overall Alignment and Costs**

The organization puts the majority of resources towards programs that contribute to our Results and strategic plan. The charts below show the entire organization budget and then the resource alignment within Community and Governance Programs. Quartile 1 (Q1) means Most Aligned/Most Relevant to Goals; Q2 means More Aligned/Important to Goals; Q3 Less Aligned/Relevant to Goals and Q4 means Least Aligned/Least Relevant to Goals.