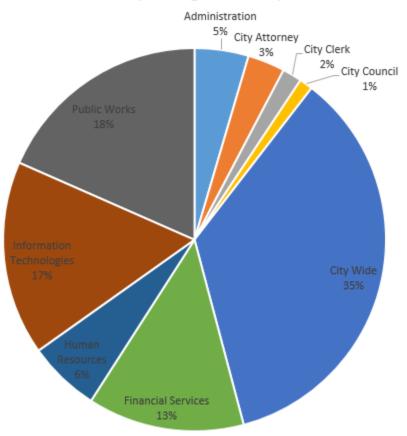

The top-center pie chart shows the proportion of funds spent towards Community programs compared to the portion spent internally to Governance programs. This chart effectively shows the rate of overhead of the government organization. The two charts below, show the portion of spending by department split across Community and Governance programs.

## **Community Spending Across Departments**