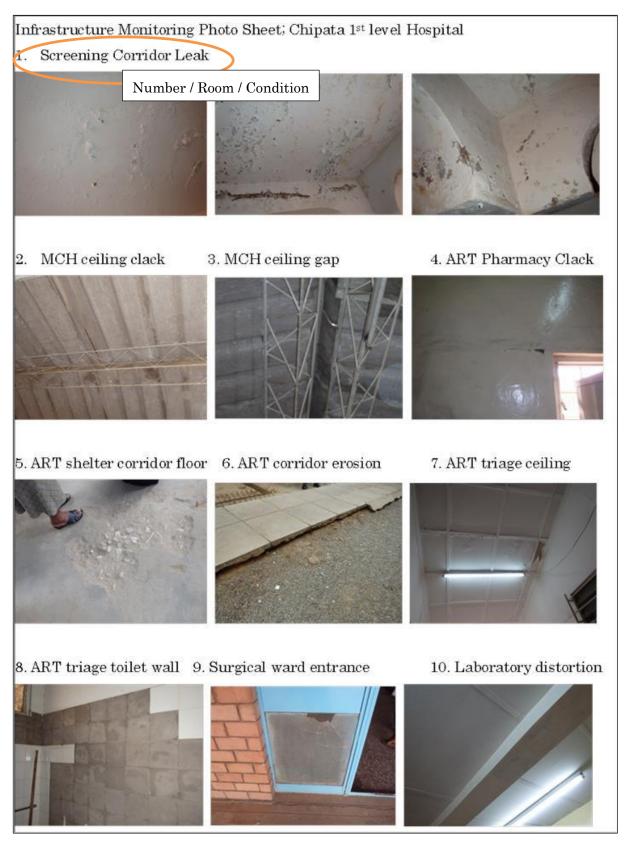

Serious troubles are pointed out by numbers on the sheet and the pictures of the numbering points are put on Infrastructure Monitoring Photo Sheet (Form 4)