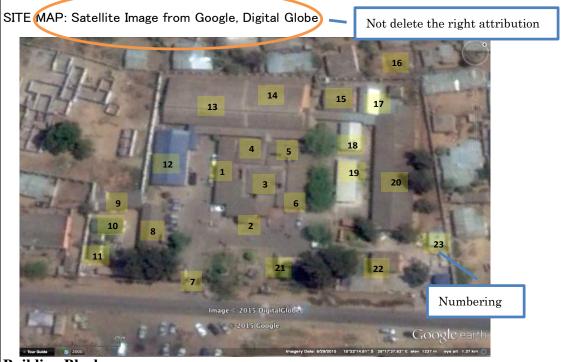

#### 4.1. Utility List and Site Map

At first, the person in charge of infrastructure (generally, the Environmental Health Officer) checks the current condition of hospital utilities and edits a site map with building information (Form 1 and Form 2). If there is no name of the building block, EHO and management team shall give the name of the building block officially.

In terms of utilizing "Google Earth", internal usages, such as reports for the company, presentation, proposal and business documents, are possible. However even in such a case, it is always necessary to describe the right attribution of Google and the data provider.

Serious troubles are pointed out by numbers on the sheet and the pictures of the numbering points are put on Infrastructure Monitoring Photo Sheet (Form 4)